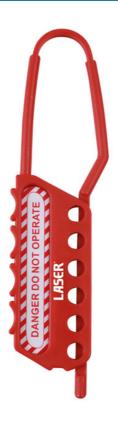

## **Nylon Lockout Hasp**

6 holes for multiple padlocks in a flexible hasp. Allows the safe and effective lock out where electric power isolation is required by more than one operative.

## **Additional Information**

- 6 separate padlock holes allowing multiple padlocks to be used. Especially useful where multiple technician are working to prevent accidental powering up of high voltage systems.
- Total length: 193mm, width: 41.5mm.
- · Hasp length: 101mm; hole diameters: 10mm.
- · Use with Laser Part No. 6641 safety lockout padlocks.
- · Manufactured from non conductive nylon material.