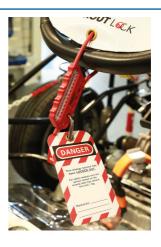

## **Nylon Lockout Hasp**

6 holes for multiple padlocks in a flexible hasp. Allows the safe and effective lock out where electric power isolation is required by more than one operative.

## **Additional Information**

- 6 separate padlock holes allowing multiple padlocks to be used. Especially useful where multiple technician are working to prevent accidental powering up of high voltage systems.
- Total length: 193mm, width: 41.5mm.
- · Hasp length: 101mm; hole diameters: 10mm.
- · Use with Laser Part No. 6641 safety lockout padlocks.
- · Manufactured from non conductive nylon material.